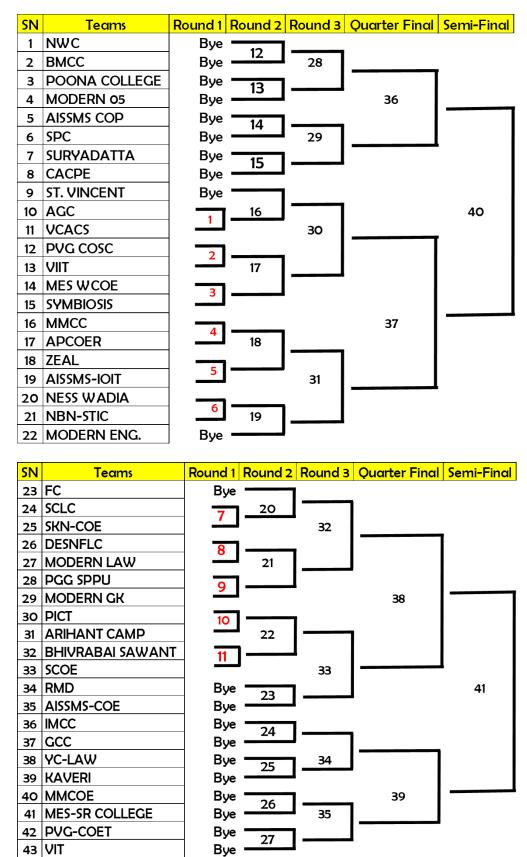

#### Maharashtriya Mandal's Chandrashekhar Agashe College of Physical Education, Gultekadi, Pune - 37

PCZSC Intercollegiate Basketball (Men) Competition (2024-25)

### **Competition Fixtures**

Competition Date: 4 to 6 October 2024 Reporting Time – 7:30 am (Check Match Schedule) Eligibility: 1<sup>st</sup> October 2024 till 12:30 pm Competition Venue: CACPE, Basketball Arena https://maps.app.goo.gl/DS9Lw6FDBXfox7vD9

# PCZSC Intercollegiate Basketball (Men) Competition (2024-25)

Competition Date: 4 to 6 October 2024 Reporting Time – 7:30 am (Check Match Schedule) Eligibility: 1<sup>st</sup> October 2024 till 12:30 pm Competition Venue: CACPE, Basketball Arena https://maps.app.goo.gl/DS9Lw6FDBXfox7vD9 Maharashtriya Mandal's Chandrashekhar Agashe College of Physical Education, Gultekadi, Pune - 37

## Match \$chedule