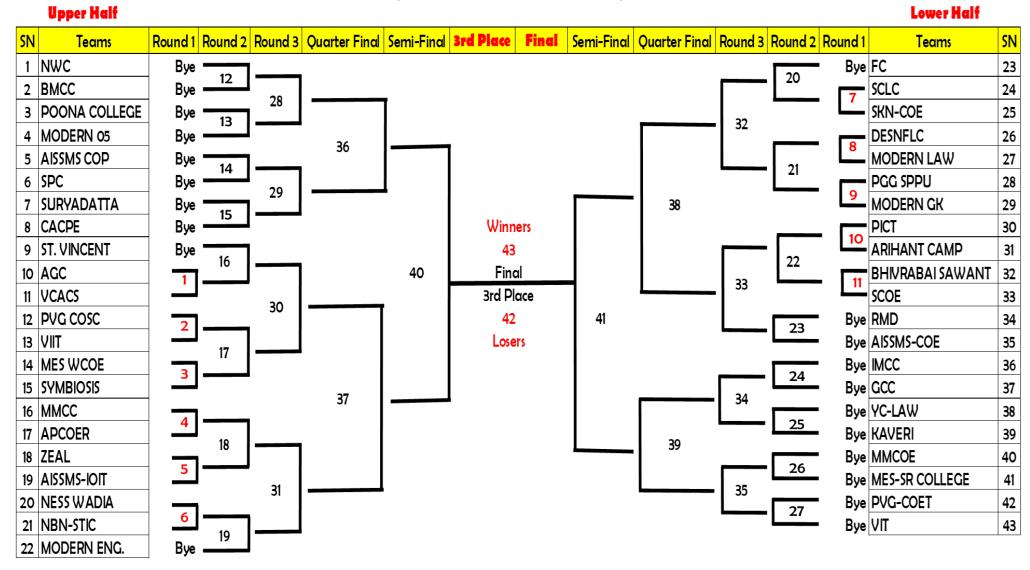

#### Maharashtriya Mandal's Chandrashekhar Agashe College of Physical Education, Gultekadi, Pune - 37

PCZSC Intercollegiate Basketball (Men) Competition (2024-25)

### **Competition Fixtures**

Competition Date: 4 to 6 October 2024 Reporting Time – 7:30 am (Check Match Schedule) Eligibility: 1<sup>st</sup> October 2024 till 12:30 pm Competition Venue: CACPE, Basketball Arena https://maps.app.goo.gl/DS9Lw6FDBXfox7vD9

# PCZSC Intercollegiate Basketball (Men) Competition (2024-25)

Competition Date: 4 to 6 October 2024 Reporting Time – 7:30 am (Check Match Schedule) Eligibility: 1<sup>st</sup> October 2024 till 12:30 pm Competition Venue: CACPE, Basketball Arena https://maps.app.goo.gl/DS9Lw6FDBXfox7vD9 Maharashtriya Mandal's Chandrashekhar Agashe College of Physical Education, Gultekadi, Pune - 37

## Match \$chedule